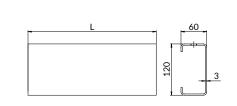

## Usage:

Element of free-standing structure for photovoltaic panels.

| Length<br>L [mm] | Weight<br>[kg] | Designation<br>for the order | Catalogue<br>number |
|------------------|----------------|------------------------------|---------------------|
| 2440             | 14,6           | VS3H244                      | 5032440038          |
| 3600             | 21,5           | VS3H360                      | 5043660038          |