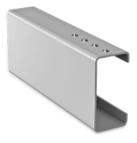

## Usage:

Element of free-standing structure for photovoltaic panels.

| Length<br>L [mm] | Weight<br>[kg] | Designation<br>for the order | Catalogue<br>number |
|------------------|----------------|------------------------------|---------------------|
| 2440             | 14,6           | VS3H244                      | 5032440038          |
| 3600             | 21,5           | VS3H360                      | 5043660038          |