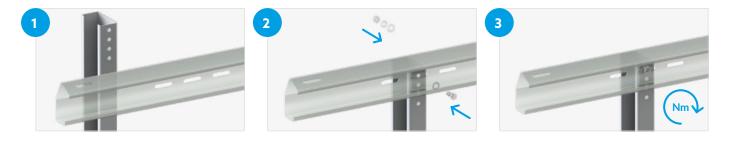

## Installation method:

- A supporting channel is bolted to the pole with a bolt set.
- Tightening torque for the G.1 VNZ bolt set is according to the table of hex head bolts.
- The arrangement of the kidney slots enables full adjustment during installation taking into account the actual conditions.