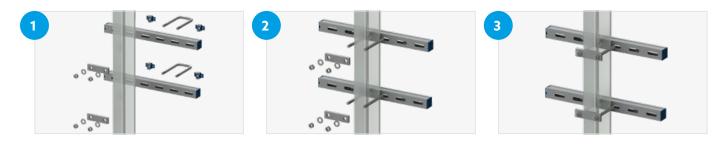

## Installation method:

- The bail is placed in the XP-SZ-MF channel through the kidney slots.
- Slide nuts are placed in the open part of the channel and facilitate installation of the inverter.
- The bail with the channel is then attached to the pole with a plate and nuts.
- The channel ends are protected by caps.