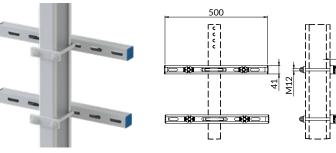

## Usage:

The VKLF6 inverter mount is adapted to the VS3H pole. The VKLF6 KPL set is additionally equipped with an innovative N-EZP-M8 slide nut. It allows a full range of adjustment of the inverter mounting to the XP-SZ-MF2,5 channel.

## Installation method:

- The bail is placed in the XP-SZ-MF channel through the kidney slots.
- Slide nuts are placed in the open part of the channel and facilitate installation of the inverter.
- The bail with the channel is then attached to the pole with a plate and nuts.
- The channel ends are protected by caps.